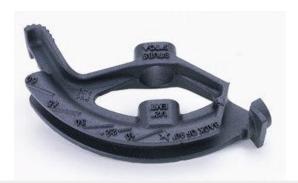

## **Ductile Iron Bender Head for 3/4 inch EMT conduit**

## **Features**

Ductile iron construction for added durability

Heat-treated for extra strength – reinforced at stress points for longer life

Precision-located degree scale, star, arrow and rim notch for perfect bends every time

Markings raised and cast into bender body on both sides for easy visibility

Deeply serrated step helps prevent slippage when applying maximum leverage

Grooved internal hook surface helps prevent conduit from slipping

Flat hook surface provides stable starting point Lifetime replacement guarantee