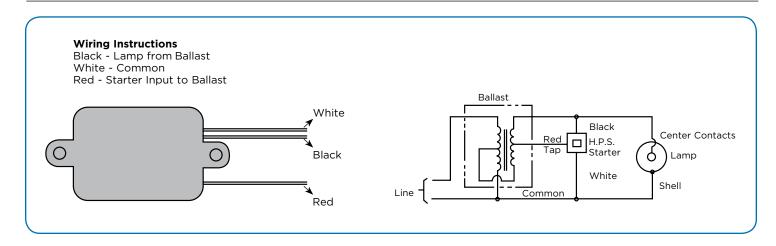

The US-30 Starter is a state-of-the-art device that generates the spike required for lamp ignition, then discontinues the spike after lamp ignition to prevent damage to the luminaire components. The US-30's components are hermetically sealed to prevent damage from contaminants or diverse environmental conditions, and its wire leads are color coded for ease of installation and maintenance.