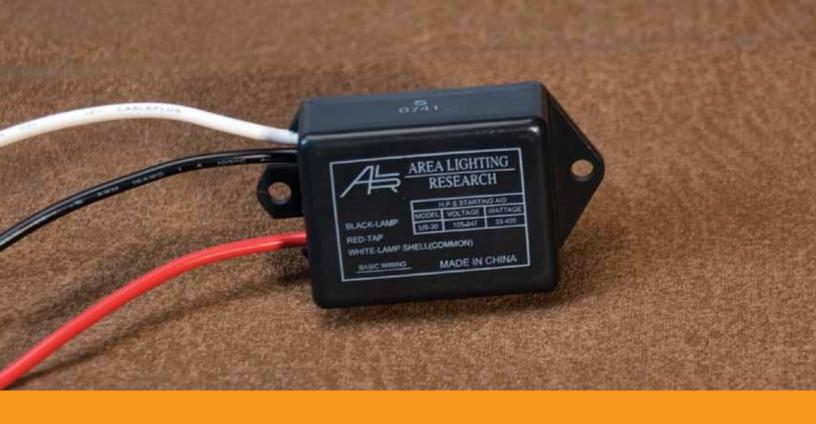

# **US-30 Starter**Starting Aid for 3-Wire HPS Ballasts

#### Innovative Long Life Design

The US-30 Starter is a universal starting aid designed to operate with most 3-wire HPS ballasts from 35 - 400 watts and with 55 - 100 volt arc tube lamps. This one starter does the jobs of dozens of different 3-wire starters.

The US-30 Starter is a state-of-the-art device that generates the spike required for lamp ignition, then discontinues the spike after lamp ignition to prevent damage to the luminaire components. The US-30's components are hermetically sealed to prevent damage from contaminants or diverse environmental conditions, and its wire leads are color coded for ease of installation and maintenance.

TE Connectivity US-30 Starter