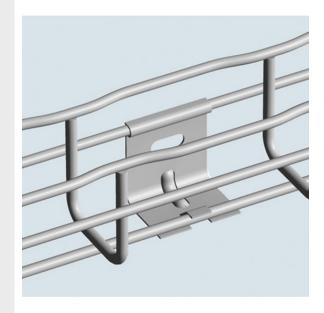

# Snap-in Wall Hanger Support

CAT 30/41

Cablofil Wiremesh Cable Tray concept based upon performance, safety and economy; three qualities which make Cablofil Wiremesh Cable Tray system preferred by installers. Cablofil adapts to the most complex configurations, and its structure gives maximum strength for minimum weight. The ease of creating fittings, carried out on site, as well as the wide range of unique and universal accessories gives complete freedom in routing combined with exceptionally fast installation.

## features & benefits

- Keeps 2" wide tray secure when attaching to supports.
- No screws required for tray attachment. Just snap in place.