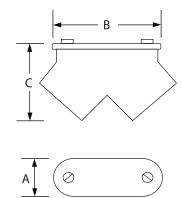

| DIMENSIONS |             |              |              |             |               |  |  |
|------------|-------------|--------------|--------------|-------------|---------------|--|--|
| SIZE       | A           | В            | C            | D           | E             |  |  |
| 1/2"       | 1-1/4" (32) | 2-9/16" (65) | 1-3/8" (35)  | 1-1/4" (32) | 1-7/16" (37)  |  |  |
| 3/4"       | 1-3/8" (35) | 2-3/4" (70)  | 1-9/16" (40) | 1-3/8" (35) | 1-17/32" (39) |  |  |
| 1"         | 1-3/4" (44) | 3-1/8" (79)  | 1-3/4" (44)  | 1-3/4" (44) | 1-23/32" (44) |  |  |