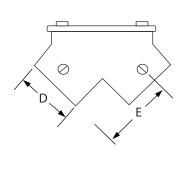

| DIMENSIONS |             |              |              |             |               |  |  |
|------------|-------------|--------------|--------------|-------------|---------------|--|--|
| SIZE       | A           | В            | C            | D           | E             |  |  |
| 1/2"       | 1-1/4" (32) | 2-9/16" (65) | 1-3/8" (35)  | 1-1/4" (32) | 1-7/16" (37)  |  |  |
| 3/4"       | 1-3/8" (35) | 2-3/4" (70)  | 1-9/16" (40) | 1-3/8" (35) | 1-17/32" (39) |  |  |
| 1"         | 1-3/4" (44) | 3-1/8" (79)  | 1-3/4" (44)  | 1-3/4" (44) | 1-23/32" (44) |  |  |