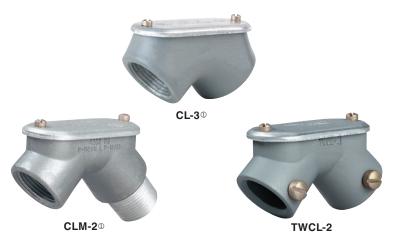

#### **Applications**

 90° pulling elbows are used to accommodate pulling conductors through a sharp bend in the conduit system

## Features

- Designed for easier wire pulling
- Includes Cover and Gasket

### Material/Finish

Copper-free Aluminum

- (less than 4/10 of 1%)
- Electrostatically applied powder coating

| HUB<br>SIZE | ТҮРЕ                                       |  |  |
|-------------|--------------------------------------------|--|--|
| 1/2"        | CL                                         |  |  |
| 3/4"        |                                            |  |  |
| 1"          |                                            |  |  |
| 1/2"        |                                            |  |  |
| 3/4"        | CLM                                        |  |  |
| 1"          |                                            |  |  |
|             | SIZE<br>1/2"<br>3/4"<br>1"<br>1/2"<br>3/4" |  |  |

#### PULLING ELBOWS FOR THINWALL CONDUIT®

| CATALOG<br>NUMBER | HUB<br>Size |  |  |  |
|-------------------|-------------|--|--|--|
| TWCL-1            | 1/2"        |  |  |  |
| TWCL-2            | 3/4"        |  |  |  |

| DUCT SEAL         |       |  |
|-------------------|-------|--|
| CATALOG<br>NUMBER | SIZE  |  |
| DS-1              | 1-lb. |  |
| DS-5              | 5-lb. |  |

| <sup>©</sup> Set screw | in each | hub |
|------------------------|---------|-----|
|------------------------|---------|-----|