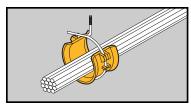

## Communication & low voltage

- The convenience of a bridle ring with the cable-bearing surface of a hook.
- 2" saddle is available separately. Can be easily attached before or after cable installation.