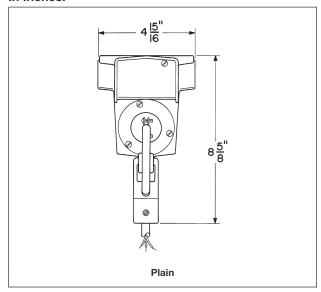

ratings

#### **Standard Materials:**

- Power hook body copper-free aluminum
- Access cover zinc plated cold rolled
- Loop copper-free aluminum

#### **Standard Finishes:**

- Copper-free aluminum natural finish
- Steel electrogalvanized with chromate

#### **Size Ranges:**

- Hubs 3/4"
- Luminaire weights: loop up to 125 lbs.
- Loop luminaire stem size 3/4"

#### **Electrical Rating Ranges:**

• 480 volts, 14 amps, 2 wire, 3 pole

#### **FHM**

### For H.I.D. Type Luminaires with Voltages up to 480 Volts

| Loop  | Hubs* | Luminaire<br>Stem* | Luminaire<br>Weight<br>(Lbs.) | Cat. # |
|-------|-------|--------------------|-------------------------------|--------|
| Plain | 3/4   | 3/4                | 125                           | FHM201 |



#### Plain

### **Dimensions** In Inches: