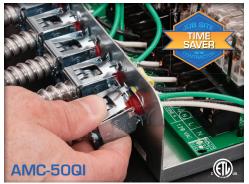

## AMC-50QI E-Z LOCK™ QUICK INSTALL CONNECTORS

- Lever action
- Easy in; Easy out
- Square design requires less effort to install
- Open pass-through eliminates damage to conductors
- Prefab alternative
- Patented

## AMC-50QI Quick Install Connectors

The AMC-50QI is a zinc plated steel quick install connector, used to connect 14/2 to 10/3 (.40" - .61" diameter) AC/MC/MCI-A/HCF/HCFMCI-A and 3/8" FMC cable to box or enclosure. No tools required. Simply snap the connector onto the cable, squeeze the lever and set into the knockout.