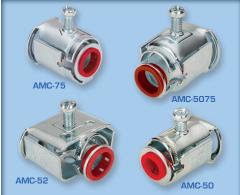

# THE REST OF THE AMC FAMILY

#### Steel / Insulated Throat - 105°C

| Catalog                                | K.O.                         | Flex<br>Trade                | AC/MC<br>Cable Range                                     |                           | Throat  | Unit                 | Std.                     |
|----------------------------------------|------------------------------|------------------------------|----------------------------------------------------------|---------------------------|---------|----------------------|--------------------------|
| Number                                 | Size                         | Size                         | Min.                                                     | Max.                      | Opening |                      | Pkg.                     |
| AMC-50<br>AMC-5075<br>AMC-52<br>AMC-75 | 1/2"<br>1/2"<br>1/2"<br>3/4" | 3/8"<br>1/2"<br>3/8"<br>3/4" | 14/2 (.40")<br>10/4 (.62")<br>14/2 (.43")<br>10/3 (.56") | 6/4 (.92")<br>10/3 (.62") | .565"   | 50<br>25<br>25<br>25 | 500<br>250<br>250<br>100 |

- Tri Drive Screws
- Zinc Plated Steel
- 105°C Insulated Throat
- cULus Listed File No. E20534
- Patented

www.bptfittings.com

Printed in the U.S.A. © 2016 Bridgeport Fittings, Inc. All rights reserved. 1/16 7500 BP-STD