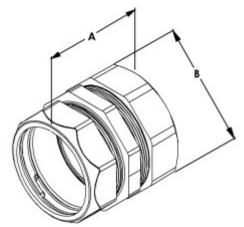

## **Dimensions**

| Trade Size:   | 1"    |
|---------------|-------|
| Dimensions A: | 2.125 |
| Dimensions B: | 1.725 |