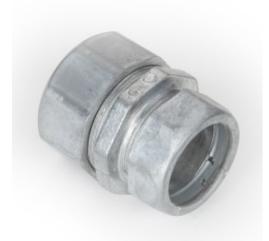

## Compression Transition Coupling, Rigid/IMC to EMT, Zinc Die Cast, 1 Inch

When exiting concrete slab or foundation, or transitioning overhead from Rigid to EMT, the CDC fittings provide a convenient, labor-saving, low profile and listed solution. These items are also listed as Concrete-Tight.

## **Product details**

| 292-CDC                        |  |
|--------------------------------|--|
| 781747294292                   |  |
| Zinc Die Cast                  |  |
| Ball Burnished                 |  |
| 1"                             |  |
| 10                             |  |
| Standard Package Quantity: 100 |  |
|                                |  |