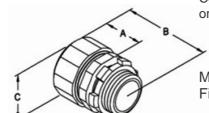

# Download Dimensional Image

Dimension A in Inches: 2.56 Dimension B in Inches: 3.88 Dimension C in Inches: 4.12

Download Photo Image