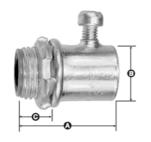

# **Images**

Dimension A in Inches: 3.25 Dimension B in Inches: 4.25 Dimension C in Inches: 1.50