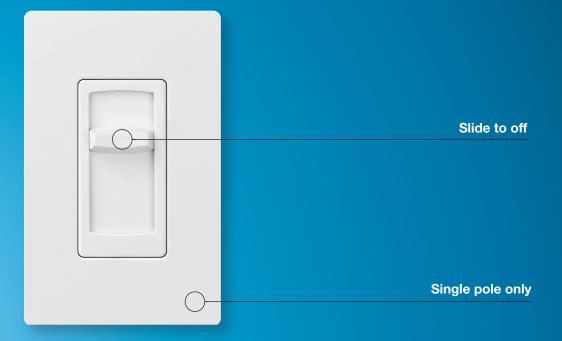

## Skylark Contour C•L Slide to Off Dimmer

hipping.

## Skylark Contour C·L Slide to Off Dimmer

CTCL-150H, \$30.80 LIST (For available colors, see below)

## First Slide to Off product in the C•L family