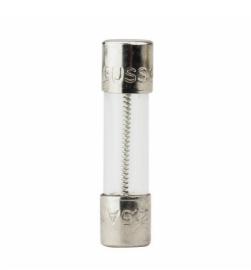

# **Time-Delay Fuse**

BK/GMD-4-R

UPC:051712657730

**Dimensions:** 

Height: 1.2 INLength: 2.2 INWidth: 2 IN

Weight: .002 LB

## **Specifications:**

Type: Electronic- small dimensionApplication: Electronic circuits

• Amperage Rating: 4A

• Voltage Rating: 250 Vac, 32 Vdc (self certified)

• Interrupt Rating: 200 AIC at 250 Vac

• Fuse Indicator: Non Indicating

• Packaging Type: Standard

• Response Time: 60 min maximum at 135%, 5 s minimum at 200%, 2 min maximum at 200%

• Material: Glass tube, nickel-plated brass

endcaps

• Connection: Ferrule end X ferrule end

• Quantity: Bulk 100