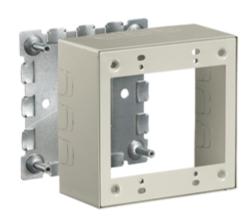

# Raceway Metal Raceway 2-Gang Deep Box

#### **Features**

- For use with HBL500, HBL700 and HBL750 Series Raceway
- Hubbell Handi-Screw® eases installation by eliminating difficult to install long screws
- · Rounded corners with no sharp edges
- One seam construction provides a "clean" look
- Box design allows standard wallplates to be mounted flush with virtually no perimeter profile exposed

#### **Specifications**

| •      |       |  |
|--------|-------|--|
| Height | 4.54" |  |
| Width  | 4.64" |  |
| Length | 2.25" |  |