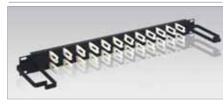

#### Metal Ring Panel with Routing Clips ICCMSCMP41

1.75" H x 19" W, 1 rack mount space

- 2 vertical rings with 24 routing clips
- Includes #12 rack screws