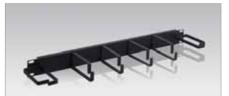

#### **Metal Cable Management Panels**

## Savewith ICC<sup>TM</sup>

ICC offers a wide selection of cable management panels that are constructed of 16 gauge CRS steel that are designed to withstand rigorous usage for long lasting use

#### **Metal Ring Panel** ICCMSCMP31

1.75" H x 19" W, 1 rack mount space

- 2 vertical and 4 horizontal rings
- Includes #12 rack screws

#### **Metal Ring Panel** ICCMSCMP32

3.5" H x 19" W, 1 rack mount space

- 4 vertical and 4 horizontal rings
- Includes #12 rack screws

Designed with horizontal and

Cable management clip pan-

designed adjustable routing clips for efficient cable organization Designed to fit 19" distribution racks, cable management racks, and wall mount racks