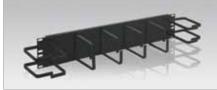

#### **Metal Cable Management Panels**

## Savewith ICC<sup>TM</sup>

ICC offers a wide selection of cable management panels that are constructed of 16 gauge CRS steel that are designed to withstand rigorous usage for long lasting use

#### Metal Interbay Panel ICCMSCMP51

1.75" H x 19" W, 1 rack mount space

- 5 horizontal rings
- Includes #12 rack screws

#### Metal Interbay Panel ICCMSCMP52

1.75" H x 19" W, 1 rack mount space

- 5 horizontal rings
- Includes #12 rack screws