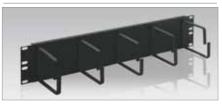

#### **Metal Ring Panel** ICCMSCMP31

1.75" H x 19" W, 1 rack mount space

- 2 vertical and 4 horizontal rings
- Includes #12 rack screws