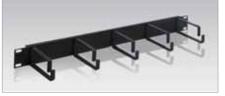

#### **Metal Ring Panel** ICCMSCMP32

3.5" H x 19" W, 1 rack mount space

- 4 vertical and 4 horizontal rings
- Includes #12 rack screws

Designed with horizontal and

Cable management clip pan-

designed adjustable routing clips for efficient cable organization Designed to fit 19" distribution racks, cable management racks, and wall mount racks