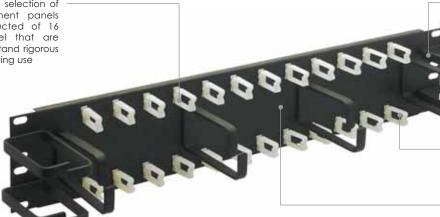

#### **Metal Cable Management Panels**

## Savewith ICC<sup>TM</sup>

ICC offers a wide selection of cable management panels that are constructed of 16 gauge CRS steel that are designed to withstand rigorous usage for long lasting use

#### Metal Ring Panel with Routing Clips ICCMSCMP41

1.75" H x 19" W, 1 rack mount space

- 2 vertical rings with 24 routing clips
- Includes #12 rack screws

#### Metal Ring Panel with Routing Clips ICCMSCMP42

3.5" H x 19" W, 2 rack mount spaces

- 4 horizontal/vertical rings with 24 routing clips
- Includes #12 rack screws