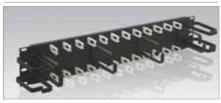

#### Metal Ring Panel with Routing Clips ICCMSCMP42

3.5" H x 19" W, 2 rack mount spaces

- 4 horizontal/vertical rings with 24 routing clips
- Includes #12 rack screws