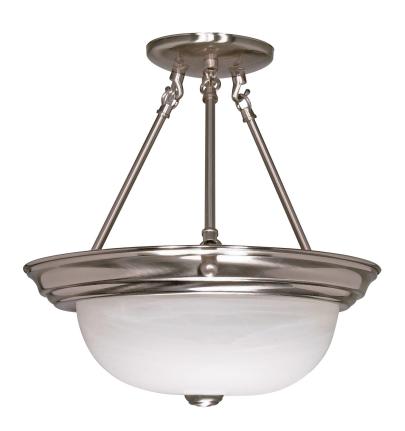

## NUVO 60-3186

3-Lights Large Semi Flush Light Fixture in Brushed Nickel Finish with Alabaster Glass and (3) 13W GU24 Lamps Included

Max Wattage

Fixture Type Collection Close-To-Ceiling Semi Flush No

Style Finish Transitional Brushed Nickel

Width Height 15.25" 15.5"

Shade Description Shade Material Alabaster Glass

3-Lights 13 Watts Lamp Type **Bulb Type** T2 Bulb

Number of Lights

Fluorescent

**Bulb Base Bulb Included** GU24 Base Yes

Replaceable Light Source Certification **UL** Listed Yes