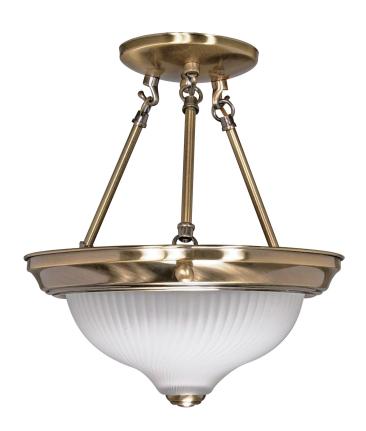

## NUVO 60-240

2-Lights Semi Flush Mount Ceiling Light Fixture in Antique Brass Finish with Frosted Swirl Glass

Fixture Type

Close-To-Ceiling Semi Flush

Collection

No

Style

Traditional

Finish

**Antique Brass** 

Width 11.375" Height 12"

Shade Description

Frosted Swirl

Shade Material

Glass

Number of Lights

2-Lights

Max Wattage

60 Watts

Lamp Type

Incandescent

Bulb Type

A19 Bulb

Bulb Base