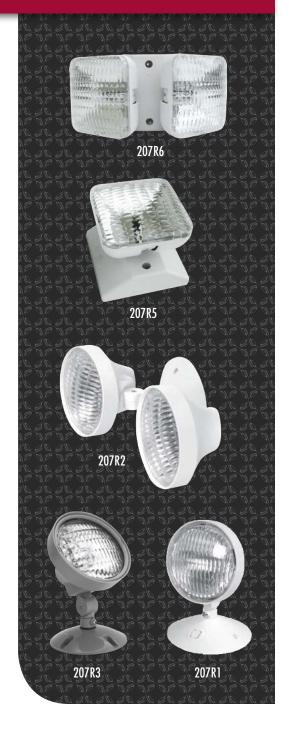

# 207R1 / 207R2

- Injection-molded thermoplastic ABS housing
- Fully adjustable glare-free single or double heads
- 5" diameter canopy matching round mounting
- 6V 6W DC lamp for emergency light

# 207R3 / 207R4

- Remove these bullets and replace with these:
- Injection-molded thermoplastic ABS housing
- Fully adjustable glare free single or double heads
- 5" Diameter canopy matching round mounting plate for 3" or 4" box standard
- 6V 5.4~12W DC lamp for emergency light
- Wet Location

# 207R5 / 207R6

- Polycarbonate housing, polycarbonate lens, metalized reflector
- Square remote single or double heads
- 12V 12W lamps
- Includes mounting plate

**CALL YOUR LOCAL TCP** FOR ALL YOUR EXIT NEEDS!