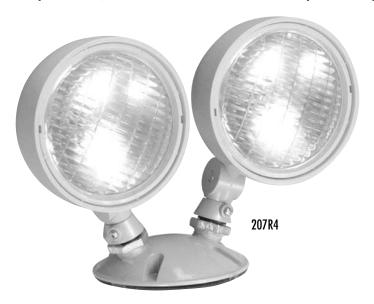

# 207R3 / 207R4

- Remove these bullets and replace with these:
- Injection-molded thermoplastic ABS housing
- Fully adjustable glare free single or double heads
- 5" Diameter canopy matching round mounting plate for 3" or 4" box standard
- 6V 5.4~12W DC lamp for emergency light
- Wet Location