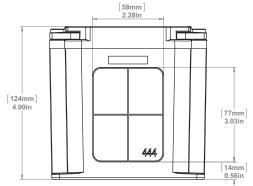

ithin a rigid non-metallic conduit system (PVC) or for use independently. Designed and approved for use in both indoor and outdoor applications, JBX junction boxes allow for accessibility for installation of wire and cable in continuous lengths and to enclose joints and splices. JBX junction boxes can also be used to enclose electrical equipment in non-hazardous locations.

# JBX444 | 278301

## **MATERIAL**

PVC, Valox, IPEX Gasket

## **STANDARDS**

UL 50/50E, CSA 94.1/94.2, CSA C22.2 No.85, CSA C22.2 No.40

# FLAMABILITY RATING

UL 94V-0

# **OUTDOOR SUITABILITY**

**UL 746C** 

#### **BOX VOLUME**

50.11 cu.in/821 ml

#### **NEMA**

Type 1, 2, 3R, 4, 4X, 6, 6P, 12, 13

## **FASTENER TOOL**

#2 Phillips screwdriver

## **PACKAGING**

Carton Quantity: 12 Carton Weight: 13.2 lbs