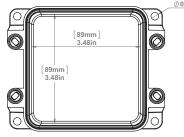

tion within a rigid non-metallic conduit system (PVC) or for use independently. Designed and approved for use in both indoor and outdoor applications, JBX junction boxes allow for accessibility for installation of wire and cable in continuous lengths and to enclose joints and splices. JBX junction boxes can also be used to enclose electrical equipment in non-hazardous locations.

# JBX444 | 278301

## **MATERIAL**

PVC, Valox, IPEX Gasket

## **STANDARDS**

UL 50/50E, CSA 94.1/94.2, CSA C22.2 No.85, CSA C22.2 No.40

# FLAMABILITY RATING

UL 94V-0

# **OUTDOOR SUITABILITY**

**UL 746C** 

#### **BOX VOLUME**

50.11 cu.in/821 ml

#### **NEMA**

Type 1, 2, 3R, 4, 4X, 6, 6P, 12, 13

## **FASTENER TOOL**

#2 Phillips screwdriver

## **PACKAGING**

Carton Quantity: 12 Carton Weight: 13.2 lbs