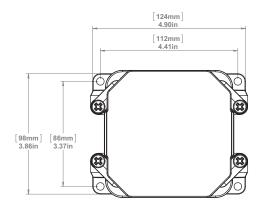

within a rigid non-metallic conduit system (PVC) or for use independently. Designed and approved for use in both indoor and outdoor applications, JBX junction boxes allow for accessibility for installation of wire and cable in continuous lengths and to enclose joints and splices. JBX junction boxes can also be used to enclose electrical equipment in non-hazardous locations.

# JBX444 | 278301

## **MATERIAL**

PVC, Valox, IPEX Gasket

## **STANDARDS**

UL 50/50E, CSA 94.1/94.2, CSA C22.2 No.85, CSA C22.2 No.40

# FLAMABILITY RATING

UL 94V-0

# **OUTDOOR SUITABILITY**

**UL 746C** 

#### **BOX VOLUME**

50.11 cu.in/821 ml

#### **NEMA**

Type 1, 2, 3R, 4, 4X, 6, 6P, 12, 13

## **FASTENER TOOL**

#2 Phillips screwdriver

## **PACKAGING**

Carton Quantity: 12 Carton Weight: 13.2 lbs