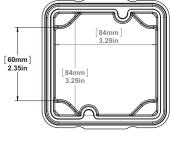

lation within a rigid non-metallic conduit system (PVC) or for use independently. Designed and approved for use in both indoor and outdoor applications, JBX junction boxes allow for accessibility for installation of wire and cable in continuous lengths and to enclose joints and splices. JBX junction boxes can also be used to enclose electrical equipment in non-hazardous locations.

# JBX444 | 278301

## **MATERIAL**

PVC, Valox, IPEX Gasket

## **STANDARDS**

UL 50/50E, CSA 94.1/94.2, CSA C22.2 No.85, CSA C22.2 No.40

# FLAMABILITY RATING

UL 94V-0

# **OUTDOOR SUITABILITY**

**UL 746C** 

#### **BOX VOLUME**

50.11 cu.in/821 ml

#### **NEMA**

Type 1, 2, 3R, 4, 4X, 6, 6P, 12, 13

## **FASTENER TOOL**

#2 Phillips screwdriver

## **PACKAGING**

Carton Quantity: 12 Carton Weight: 13.2 lbs