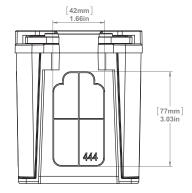

on within a rigid non-metallic conduit system (PVC) or for use independently. Designed and approved for use in both indoor and outdoor applications, JBX junction boxes allow for accessibility for installation of wire and cable in continuous lengths and to enclose joints and splices. JBX junction boxes can also be used to enclose electrical equipment in non-hazardous locations.

# JBX444 | 278301

## **MATERIAL**

PVC, Valox, IPEX Gasket

## **STANDARDS**

UL 50/50E, CSA 94.1/94.2, CSA C22.2 No.85, CSA C22.2 No.40

# FLAMABILITY RATING

UL 94V-0

# **OUTDOOR SUITABILITY**

**UL 746C** 

#### **BOX VOLUME**

50.11 cu.in/821 ml

#### **NEMA**

Type 1, 2, 3R, 4, 4X, 6, 6P, 12, 13

## **FASTENER TOOL**

#2 Phillips screwdriver

## **PACKAGING**

Carton Quantity: 12 Carton Weight: 13.2 lbs