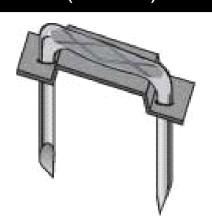

## 1"x1/2" HDFT PLS INSU (5M/PL)

UPC: 784610998000 Country of Origin:

UNSPSC: 39121705 USA

Commodity: Cable clamp and staple

Residential staples (insulated or non-insulated) are staples that provide secure mounting without damage to wire and cable.

## **Product Attributes**

Brand Name Minerallac Company
Sub Brand Impact Staples
Type Insulated Metal Staples

Special Features Highly visible optic blue plastic insulator. Features a flat-top design.

Application For heavy-duty applications.

Cable Size 2 Conductor (#12, #14) Romex®, and other type NM Staple.

Staple Size 1.000" x 0.500" IN

Material Steel; Molded Plastic

Color Silver; Blue

ColorSilver; BlueInsulationPlastic InsulatorConstructionWire Formed