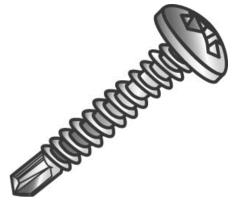

## UPC: 085937991904

UNSPSC: 31161528

Commodity: Self drilling screw

Country of Origin:

10-16x3/4 PH TEK PHIL ZP

**Not Available** 

REDMURE

|             | Product Attributes        |                     |
|-------------|---------------------------|---------------------|
| Brand Name  | Minerallac Company        |                     |
| Sub Brand   | Cully                     |                     |
| Туре        | Tek Screws                |                     |
| Material    | Steel                     |                     |
| Size        | #10                       |                     |
| Length      | 3/4" IN                   |                     |
| Thread Type | Type-BSD Self-Drilling    |                     |
| Thread Size | 16 TPI                    |                     |
| Head Width  | 0.365" IN                 |                     |
| Head Height | 0.128" IN                 |                     |
| Head Type   | Phillips Drive – Pan Head |                     |
| Head Color  | Silver                    |                     |
| Finish      | Zinc Plated               |                     |
|             |                           |                     |
|             |                           | Item Status: Active |
|             |                           | Standard Qty: 100   |
|             |                           |                     |
|             |                           | Minerallac Company  |
|             |                           | Tel: 800-927-3293   |
|             |                           | Fax: 800-824-8942   |
|             |                           | www.minerallac.com  |
|             |                           |                     |