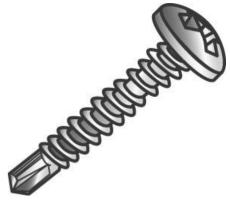

## UPC: 085937828248

UNSPSC: 31161528

Commodity: Self drilling screw

Country of Origin: Taiwan

8x1-1/2 PH TEK PHIL ZP

REDMURE

|             | Product Attributes        |                     |
|-------------|---------------------------|---------------------|
| Brand Name  | Minerallac Company        |                     |
| Sub Brand   | Cully                     |                     |
| Туре        | Tek Screws                |                     |
| Material    | Steel                     |                     |
| Size        | #8                        |                     |
| Length      | 1-1/2" IN                 |                     |
| Thread Type | Type-BSD Self-Drilling    |                     |
| Thread Size | 18 TPI                    |                     |
| Head Width  | 0.314" IN                 |                     |
| Head Height | 0.110" IN                 |                     |
| Head Type   | Phillips Drive – Pan Head |                     |
| Head Color  | Silver                    |                     |
| Finish      | Zinc Plated               |                     |
|             |                           |                     |
|             |                           | Item Status: Active |
|             |                           | Standard Qty: 100   |
|             |                           | Minerallac Company  |
|             |                           | Tel: 800-927-3293   |
|             |                           | Fax: 800-824-8942   |
|             |                           | www.minerallac.com  |
|             |                           |                     |