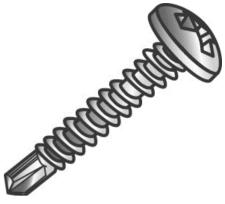

## 82812C

UPC: 085937989161

UNSPSC: 31161528

Commodity: Self drilling screw

Country of Origin:

8x3/4 PH TEK PHIL ZP

**Not Available** 

REDMURE

|             | Product Attributes        |                                                                                    |
|-------------|---------------------------|------------------------------------------------------------------------------------|
| Brand Name  | Minerallac Company        |                                                                                    |
| Sub Brand   | Cully                     |                                                                                    |
| Туре        | Tek Screws                |                                                                                    |
| Material    | Steel                     |                                                                                    |
| Size        | #8                        |                                                                                    |
| Length      | 3/4" IN                   |                                                                                    |
| Thread Type | Type-BSD Self-Drilling    |                                                                                    |
| Thread Size | 18 TPI                    |                                                                                    |
| Head Width  | 0.314" IN                 |                                                                                    |
| Head Height | 0.110" IN                 |                                                                                    |
| Head Type   | Phillips Drive – Pan Head |                                                                                    |
| Head Color  | Silver                    |                                                                                    |
| Finish      | Zinc Plated               |                                                                                    |
|             |                           |                                                                                    |
|             |                           | Item Status: Active                                                                |
|             |                           | Standard Qty: 100                                                                  |
|             |                           | Minerallac Company<br>Tel: 800-927-3293<br>Fax: 800-824-8942<br>www.minerallac.com |