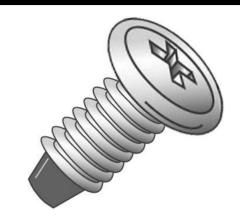

## 10-32x3/8 RWH PH GND 1000/JAR

UPC: 085937074416

UNSPSC: 39121613

Commodity: Grounding devices or

assemblies

Country of Origin:

The green grounding screws are designed for making ground connections and bonding non-metallic sheathed cables.

## **Product Attributes**

Brand Name Minerallac Company

Sub Brand Cully

Type Grounding Screw

Special Features #10-32 X 3/8" Round Washer Head Phil, Type C

Application Grounding, Metal Box Standard 2011 NEC: Article 110.5

Length 3/8" IN Size #10

Item Status: Active

Standard Qty: 1

Minerallac Company

Tel: 800-927-3293 Fax: 800-824-8942 www.minerallac.com