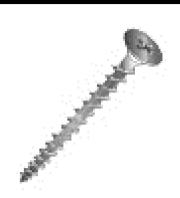

## 6x2 DRYWALL PHIL YEL ZINC

UPC: 085937993557 Country of Origin:

UNSPSC: 31161509 Not Available

Commodity: Drywall screws

A bugle head screw with twinfast thread, extra sharp point, and a yellow zinc finish.

## **Product Attributes**

Brand Name Minerallac Company

Sub Brand Cully

Type Drywall Screw

Application For attaching drywall to wood studs or to 25 gage metal studs.

Material Steel Size 6 Length 2" IN

Thread Type Coarse Threads Thread Size 8-10 TPI Head Height 0.026" IN Head Type **Bugle Head Head Color** Yellow Finish Zinc Plated Drive #2 Phillips Screw Type **Drywall Screw Head Diameter** 0.331" IN Point Type **Sharp Point** 