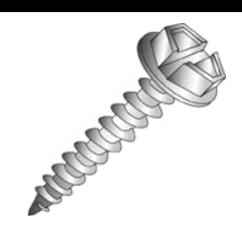

## 7 X 1/2 HWH SMS SHARP ZP

UPC: 085937988188 Country of Origin:

UNSPSC: 31161506 Not Available

Commodity: Sheet metal screws

Sheet Metal Screws (Self-Tapping Screws) are threaded fasteners with sharp threads to cut into materials such as sheet metal, plastic, or wood.

## **Product Attributes**

Brand Name Minerallac Company

Sub Brand Cully

Type Sheet Metal Screw
Application For use with sheet metal.

 Material
 Steel

 Size
 7 x 1/2" IN

 Length
 0.500" IN

 Thread Type
 Type-A

 Thread Size
 17 TPI

 Head Width
 0.250" IN

 Head Height
 0.272" IN

Head Type Hex Washer Head

Head Color Silver
Finish Zinc Plated
Drive Type Slotted
Driver Size 1/4"

Item Status: Active
Standard Qty: 100