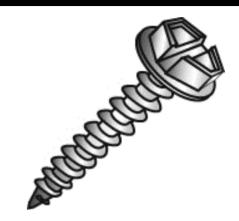

## 77432C

## 14 X 2 HWH SMS SLOT ZP

UPC: 085937997500 Country of Origin:

UNSPSC: 31161506 Not Available

Commodity: Sheet metal screws

Sheet Metal Screws (Self-Tapping Screws) are threaded fasteners with sharp threads to cut into materials such as sheet metal, plastic, or wood.

## **Product Attributes**

Brand Name Minerallac Company

Sub Brand Cully

Type Sheet Metal Screw
Application For use with sheet metal.

 Material
 Steel

 Size
 14 x 2" IN

 Length
 2" IN

 Thread Type
 Type-A

 Thread Size
 10 TPI

 Head Width
 0.375" IN

 Head Height
 0.409" IN

Head Type Hex Washer Head

Head Color Silver
Finish Zinc Plated
Drive Type Slotted
Driver Size 3/8"

Item Status: Active
Standard Qty: 100