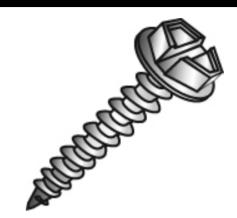

## 14 X 1/2 HWH SMS SLOT ZP

UPC: Country of Origin: 085937774088

**Taiwan UNSPSC:** 31161506

Commodity: Sheet metal screws

Sheet Metal Screws (Self-Tapping Screws) are threaded fasteners with sharp threads to cut into materials such as sheet metal, plastic, or wood.

## **Product Attributes**

**Brand Name** Minerallac Company

Sub Brand Cully

Type **Sheet Metal Screw** Application For use with sheet metal.

Material Steel Size 14 x 1/2" IN Length 0.500" IN Thread Type Type-A Thread Size 10 TPI Head Width 0.375" IN Head Height 0.409" IN

Head Type Hex Washer Head

**Head Color** Silver Finish Zinc Plated Drive Type Slotted **Driver Size** 3/8"

> Item Status: Active Standard Qty: 100