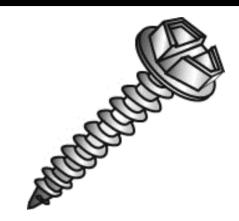

## 12 X 2-1/2 HWH SMS SLOT ZP

UPC: 085937993106 Country of Origin:

UNSPSC: 31161506 Not Available

Commodity: Sheet metal screws

Sheet Metal Screws (Self-Tapping Screws) are threaded fasteners with sharp threads to cut into materials such as sheet metal, plastic, or wood.

## **Product Attributes**

Brand Name Minerallac Company

Sub Brand Cully

Type Sheet Metal Screw
Application For use with sheet metal.

Material Steel

 Size
 12 x 2-1/2" IN

 Length
 2.500" IN

 Thread Type
 Type-A

 Thread Size
 11 TPI

 Head Width
 0.312" IN

 Head Height
 0.340" IN

Head Type Hex Washer Head

Head Color Silver
Finish Zinc Plated
Drive Type Slotted
Driver Size 5/16"

Item Status: Active
Standard Qty: 100