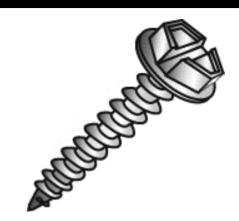

## 12 X 1/2 HWH SMS SLOT ZP

UPC: Country of Origin: 085937967459

**Taiwan UNSPSC:** 31161506

Commodity: Sheet metal screws

Sheet Metal Screws (Self-Tapping Screws) are threaded fasteners with sharp threads to cut into materials such as sheet metal, plastic, or wood.

## **Product Attributes**

**Brand Name** Minerallac Company

Sub Brand Cully

Type **Sheet Metal Screw** Application For use with sheet metal.

Material Steel Size 12 x 1/2" IN Length 1/2" IN Thread Type Type-A Thread Size **11 TPI** Head Width 0.312" IN Head Height 0.340" IN

Head Type Hex Washer Head

**Head Color** Silver Finish Zinc Plated Drive Type Slotted **Driver Size** 5/16"

> Item Status: Active Standard Qty: 100