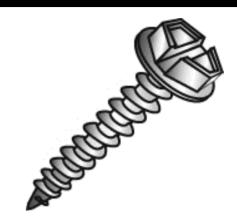

## 10x1-3/4 HWH SMS SLOT ZP

UPC: 085937960993 Country of Origin:

UNSPSC: 31161506 China

Commodity: Sheet metal screws

Sheet Metal Screws (Self-Tapping Screws) are threaded fasteners with sharp threads to cut into materials such as sheet metal, plastic, or wood.

## **Product Attributes**

Brand Name Minerallac Company

Sub Brand Cully

Type Sheet Metal Screw
Application For use with sheet metal.

Material Steel

 Size
 10 x 1-3/4" IN

 Length
 1.750" IN

 Thread Type
 Type-A

 Thread Size
 16 TPI

 Head Width
 0.312" IN

 Head Height
 0.340" IN

Head Type Hex Washer Head

Head Color Silver
Finish Zinc Plated

Drive Type Phillips/Slotted Combo
Driver Size #2 or 5/16" Hex

Item Status: Active
Standard Qty: 100