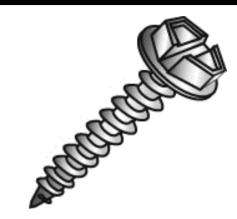

## 10x5/8 HWH SMS SLOT ZP

UPC: 085937960979 Country of Origin:

UNSPSC: 31161506 China

Commodity: Sheet metal screws

Sheet Metal Screws (Self-Tapping Screws) are threaded fasteners with sharp threads to cut into materials such as sheet metal, plastic, or wood.

## **Product Attributes**

Brand Name Minerallac Company

Sub Brand Cully

Type Sheet Metal Screw
Application For use with sheet metal.

MaterialSteelSize10 x 5/8" INLength0.625" INThread TypeType-AThread Size16 TPIHead Width0.312" INHead Height0.340" IN

Head Type Hex Washer Head

Head Color Silver
Finish Zinc Plated

Drive Type Phillips/Slotted Combo
Driver Size #2 or 5/16" Hex

Item Status: Active
Standard Qty: 100