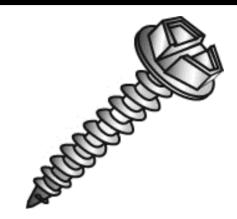

## 8x1 HWH SMS SLOT ZP

UPC: 085937961136 Country of Origin:

UNSPSC: 31161506 China

Commodity: Sheet metal screws

Sheet Metal Screws (Self-Tapping Screws) are threaded fasteners with sharp threads to cut into materials such as sheet metal, plastic, or wood.

## **Product Attributes**

Brand Name Minerallac Company

Sub Brand Cully

Type Sheet Metal Screw
Application For use with sheet metal.

 Material
 Steel

 Size
 8 x 1" IN

 Length
 1" IN

 Thread Type
 Type-A

 Thread Size
 15 TPI

 Head Width
 0.250" IN

 Head Height
 0.272" IN

Head Type Hex Washer Head

Head Color Silver
Finish Zinc Plated
Drive Type Slotted
Driver Size 1/4"

Item Status: Active
Standard Qty: 100