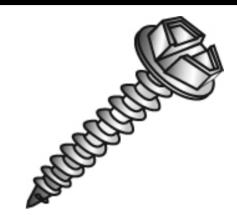

## 8x3/4 HWH SMS SLOT ZP

UPC: 085937768124 Country of Origin:

UNSPSC: 31161506 Taiwan

Commodity: Sheet metal screws

Sheet Metal Screws (Self-Tapping Screws) are threaded fasteners with sharp threads to cut into materials such as sheet metal, plastic, or wood.

## **Product Attributes**

Brand Name Minerallac Company

Sub Brand Cully

Type Sheet Metal Screw

Special Features N/A

Application For use with sheet metal.

Standard N/A
Material Steel
Size 8 x 3/4" IN

Length 3/4" IN Thread Type Type-A

Thread Size 15 TPI Head Width 0.250" IN Head Height 0.272" IN

Head Type Hex Washer Head

Head Color Silver
Finish Zinc Plated

Class N/A

Meets/Exceeds N/A
Drive Type Slotted
Driver Size 1/4"

Drill Point Size N/A