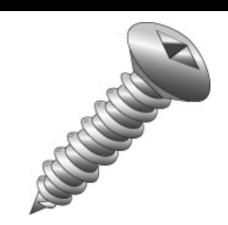

## 10x2 OHTS SQ DR 18-8 SS

UPC: Country of Origin: 085937760326

**Taiwan UNSPSC:** 31161506

Commodity: Sheet metal screws

Sheet Metal Screws (Self-Tapping Screws) are threaded fasteners with sharp threads to cut into materials such as sheet metal, plastic, or wood.

## **Product Attributes**

**Brand Name** Minerallac Company

Sub Brand Cully

Type **Sheet Metal Screw** Application For use with sheet metal. Material 18-8 Stainless Steel

Size 10 x 2" IN Length 2.000" IN Thread Type Type-A Thread Size 12 TPI Head Width 0.348" IN Head Height 0.176" IN Head Type **Oval Head Head Color** Silver Finish Stainless Steel Drive Type **Square Drive Driver Size** #2