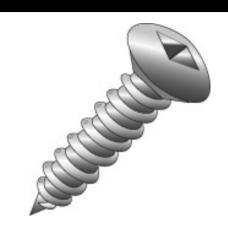

## 8x1-1/4 OHTS SQ DR 18-8 SS

UPC: 085937758200 Country of Origin:

UNSPSC: 31161506 Taiwan

Commodity: Sheet metal screws

Sheet Metal Screws (Self-Tapping Screws) are threaded fasteners with sharp threads to cut into materials such as sheet metal, plastic, or wood.

## **Product Attributes**

Brand Name Minerallac Company

Sub Brand Cully

Type **Sheet Metal Screw** Application For use with sheet metal. Material 18-8 Stainless Steel Size 8 x 1-1/4" IN Length 1.250" IN Thread Type Type-A Thread Size **15 TPI** Head Width 0.299" IN Head Height 0.152" IN Head Type **Oval Head** 