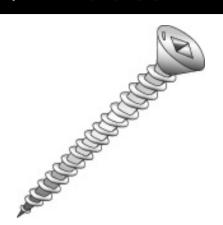

## 14 X 1-1/2 FHTS SQ DR 18-8 SS

UPC: 085937734242 Country of Origin:

UNSPSC: 31161506 Taiwan

Commodity: Sheet metal screws

Sheet Metal Screws (Self-Tapping Screws) are threaded fasteners with sharp threads to cut into materials such as sheet metal, plastic, or wood.

## **Product Attributes**

Brand Name Minerallac Company

Sub Brand Cully

Type **Sheet Metal Screw** Application For use with sheet metal. Material 18-8 Stainless Steel Size 14 x 1-1/2" IN Length 1.500" IN Thread Type Type-A Thread Size 10 TPI Head Width 0.460" IN Head Height 0.142" IN Head Type Flat Head **Head Color** Silver