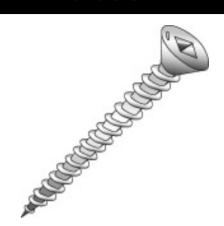

## 14 X 1 FHTS SQ DR 18-8SS

UPC: Country of Origin: 085937734167

**Taiwan UNSPSC:** 31161506

Commodity: Sheet metal screws

Sheet Metal Screws (Self-Tapping Screws) are threaded fasteners with sharp threads to cut into materials such as sheet metal, plastic, or wood.

## **Product Attributes**

**Brand Name** Minerallac Company

Sub Brand Cully

Type **Sheet Metal Screw** Application For use with sheet metal. Material 18-8 Stainless Steel

Size 14 x 1" IN Length 1.000" IN Thread Type Type-A Thread Size 10 TPI Head Width 0.460" IN Head Height 0.142" IN Head Type Flat Head **Head Color** Silver Finish Stainless Steel Drive Type **Square Drive Driver Size** #2