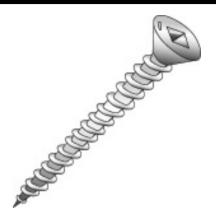

## 73224

## 12 X 1-1/2 FHTS SQ DR 18-8 SS

Country of Origin:

Taiwan

UPC: 085937732248

UNSPSC: 31161506

Commodity: Sheet metal screws

Sheet Metal Screws (Self-Tapping Screws) are threaded fasteners with sharp threads to cut into materials such as sheet metal, plastic, or wood.

|             | Product Attributes        |                  |
|-------------|---------------------------|------------------|
| Brand Name  | Minerallac Company        |                  |
| Sub Brand   | Cully                     |                  |
| Туре        | Sheet Metal Screw         |                  |
| Application | For use with sheet metal. |                  |
| Material    | 18-8 Stainless Steel      |                  |
| Size        | 12 x 1-1/2" IN            |                  |
| Length      | 1.500" IN                 |                  |
| Thread Type | Туре-А                    |                  |
| Thread Size | 11 TPI                    |                  |
| Head Width  | 0.396" IN                 |                  |
| Head Height | 0.122" IN                 |                  |
| Head Type   | Flat Head                 |                  |
| Head Color  | Silver                    |                  |
| Finish      | Stainless Steel           |                  |
| Drive Type  | Square Drive              |                  |
| Driver Size | #2                        |                  |
|             |                           |                  |
|             |                           |                  |
|             |                           |                  |
|             |                           |                  |
|             |                           |                  |
|             |                           | Item Status: Act |
|             |                           | Standard Qty: 50 |
|             |                           |                  |
|             |                           |                  |
|             |                           | Minerallac C     |
|             |                           | wineraliac C     |