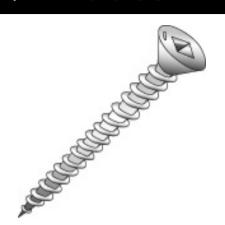

## 12 X 1-1/4 FHTS SQ DR 18-8 SS

UPC: 085937732200 Country of Origin:

UNSPSC: 31161506 Taiwan

Commodity: Sheet metal screws

Sheet Metal Screws (Self-Tapping Screws) are threaded fasteners with sharp threads to cut into materials such as sheet metal, plastic, or wood.

## **Product Attributes**

Brand Name Minerallac Company

Sub Brand Cully

Type **Sheet Metal Screw** Application For use with sheet metal. Material 18-8 Stainless Steel Size 12 x 1-1/4" IN Length 1.250" IN Thread Type Type-A Thread Size **11 TPI** Head Width 0.396" IN Head Height 0.122" IN Head Type Flat Head **Head Color** Silver