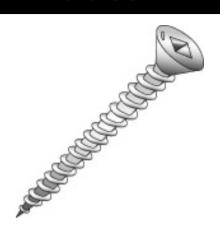

## 12 X 1 FHTS SQ DR 18-8 SS

UPC: Country of Origin: 085937732163

**Taiwan UNSPSC:** 31161506

Commodity: Sheet metal screws

Sheet Metal Screws (Self-Tapping Screws) are threaded fasteners with sharp threads to cut into materials such as sheet metal, plastic, or wood.

## **Product Attributes**

**Brand Name** Minerallac Company

Sub Brand Cully

Type **Sheet Metal Screw** Application For use with sheet metal. Material 18-8 Stainless Steel

Size 12 x 1" IN Length 1.000" IN Thread Type Type-A Thread Size **11 TPI** Head Width 0.396" IN Head Height 0.122" IN Head Type Flat Head **Head Color** Silver Finish Stainless Steel Drive Type **Square Drive Driver Size** #2