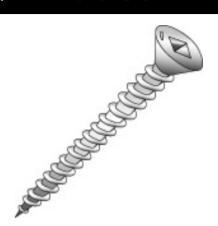

## 10x1-1/2 FHTS SQ DR 18-8 SS

UPC: Country of Origin: 085937730244

**Taiwan UNSPSC:** 31161506

Commodity: Sheet metal screws

Sheet Metal Screws (Self-Tapping Screws) are threaded fasteners with sharp threads to cut into materials such as sheet metal, plastic, or wood.

## **Product Attributes**

**Brand Name** Minerallac Company

Sub Brand Cully

Type **Sheet Metal Screw** Application For use with sheet metal. Material 18-8 Stainless Steel Size 10 x 1-1/2" IN Length 1.500" IN Thread Type Type-A Thread Size 12 TPI Head Width 0.362" IN Head Height 0.083" IN Head Type Flat Head **Head Color** Silver Finish Stainless Steel

Drive Type **Square Drive** 

**Driver Size** #2

> Item Status: Active Standard Qty: 50

> > Minerallac Company

Tel: 800-927-3293 Fax: 800-824-8942 www.minerallac.com