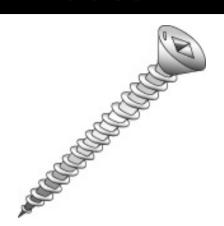

## 10x3/4 FHTS SQ DR 18-8 SS

UPC: 085937730121 Country of Origin:

UNSPSC: 31161506 Taiwan

Commodity: Sheet metal screws

Sheet Metal Screws (Self-Tapping Screws) are threaded fasteners with sharp threads to cut into materials such as sheet metal, plastic, or wood.

## **Product Attributes**

Brand Name Minerallac Company

Sub Brand Cully

Type **Sheet Metal Screw** Application For use with sheet metal. Material 18-8 Stainless Steel Size 10 x 3/4" IN Length 0.750" IN Thread Type Type-A Thread Size 12 TPI Head Width 0.362" IN

Head Height 0.083" IN
Head Type Flat Head
Head Color Silver
Finish Stainless Steel
Drive Type Square Drive

Driver Size #2

Item Status: Active
Standard Qty: 100