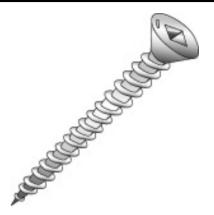

8x1 FHTS SQ DR 18-8 SS

Country of Origin:

Taiwan

## UPC: 085937728166

UNSPSC: 31161506

Commodity: Sheet metal screws

Sheet Metal Screws (Self-Tapping Screws) are threaded fasteners with sharp threads to cut into materials such as sheet metal, plastic, or wood.

|             | Product Attributes        |
|-------------|---------------------------|
| Brand Name  | Minerallac Company        |
| Sub Brand   | Cully                     |
| Туре        | Sheet Metal Screw         |
| Application | For use with sheet metal. |
| Material    | 18-8 Stainless Steel      |
| Size        | 8 x 1" IN                 |
| Length      | 1.000" IN                 |
| Thread Type | Туре-А                    |
| Thread Size | 15 TPI                    |
| Head Width  | 0.297" IN                 |
| Head Height | 0.030" IN                 |
| Head Type   | Flat Head                 |
| Head Color  | Silver                    |
| Finish      | Stainless Steel           |
| Drive Type  | Square Drive              |
| Driver Size | #1                        |
|             |                           |
|             |                           |
|             |                           |
|             |                           |