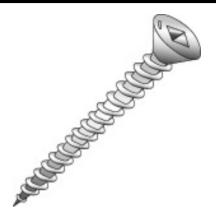

6x3/4 FHTS SQ DR 18-8 SS

Country of Origin: **Taiwan** 

|             | Product Attributes        |                |
|-------------|---------------------------|----------------|
| Brand Name  | Minerallac Company        |                |
| Sub Brand   | Cully                     |                |
| Туре        | Sheet Metal Screw         |                |
| Application | For use with sheet metal. |                |
| Material    | 18-8 Stainless Steel      |                |
| Size        | 6 x 3/4" IN               |                |
| Length      | 0.750" IN                 |                |
| Thread Type | Туре-А                    |                |
| Thread Size | 18 TPI                    |                |
| Head Width  | 0.249" IN                 |                |
| Head Height | 0.055" IN                 |                |
| Head Type   | Flat Head                 |                |
| Head Color  | Silver                    |                |
| Finish      | Stainless Steel           |                |
| Drive Type  | Square Drive              |                |
| Driver Size | #1                        |                |
|             |                           |                |
|             |                           |                |
|             |                           |                |
|             |                           |                |
|             |                           |                |
|             |                           | Item Status:   |
|             |                           | Standard Qty:  |
|             |                           | otanidara diy. |
|             |                           |                |
|             |                           |                |
|             |                           | Minerall       |
| 1           |                           |                |