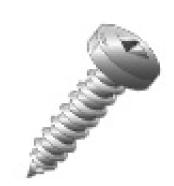

## 14 X 1-1/4 PHSMS SQ DR 18-8 SS

UPC: 085937714206 Country of Origin:

UNSPSC: 31161506 Taiwan

Commodity: Sheet metal screws

Sheet Metal Screws (Self-Tapping Screws) are threaded fasteners with sharp threads to cut into materials such as sheet metal, plastic, or wood.

## **Product Attributes**

Brand Name Minerallac Company

Sub Brand Cully

Type Sheet Metal Screw

Application For use with sheet metal.

Material 18-8 Stainless Steel

Size 14" x 1-1/4" IN

Length 1-1/4" IN

Thread Type Type-A

Thread Size 10 TPI

Head Width 0.476" IN

Head Height 0.169" IN

Head Type Pan Head

Head Color Silver

Finish Stainless Steel

Drive Type Square Drive