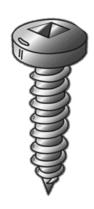

## 10x1 PHTS SQ DR 18-8 SS

UPC: 085937997357 Country of Origin:

UNSPSC: 31161506 Not Available

Commodity: Sheet metal screws

Sheet Metal Screws (Self-Tapping Screws) are threaded fasteners with sharp threads to cut into materials such as sheet metal, plastic, or wood.

## **Product Attributes**

Brand Name Minerallac Company

Sub Brand Cully

Type Sheet Metal Screw
Application For use with sheet metal.
Material 18-8 Stainless Steel

Size 10 x 1" IN Length 1" IN Thread Type Type-A Thread Size 12 TPI Head Width 0.373" IN Head Height 0.133" IN Head Type Pan Head **Head Color** Silver Finish Stainless Steel Drive Type **Square Drive Driver Size** #2