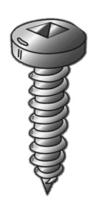

## 70812C

## 8x3/4 PHTS SQ DR 18-8 SS

UPC: Country of Origin: 085937997333

**UNSPSC:** 31161506

Commodity: Sheet metal screws

Sheet Metal Screws (Self-Tapping Screws) are threaded fasteners with sharp threads to cut into materials such as sheet metal, plastic, or wood.

## **Product Attributes**

**Brand Name** Minerallac Company

Sub Brand Cully

Type **Sheet Metal Screw** Application For use with sheet metal. Material 18-8 Stainless Steel Size 8" x 3/4" IN Length 3/4" IN

Thread Type Type-A Thread Size 15 TPI Head Width 0.322" IN Head Height 0.115" IN Head Type Pan Head **Head Color** Silver

Finish Stainless Steel Drive Type Square Drive

**Driver Size** #2

> Item Status: Active Standard Qty: 100