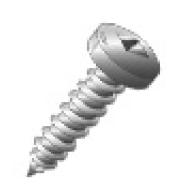

## 6x1 PHTS SQ DR 18-8 SS

UPC: 085937706164 Country of Origin:

**UNSPSC:** 31161506 **Taiwan** 

Commodity: Sheet metal screws

Sheet Metal Screws (Self-Tapping Screws) are threaded fasteners with sharp threads to cut into materials such as sheet metal, plastic, or wood.

## **Product Attributes**

Brand Name Minerallac Company

Sub Brand Cully

Type Sheet Metal Screw

Application For use with sheet metal.

Material 18-8 Stainless Steel

Size 6" x 1" IN

Length 1" IN

Thread Type Type-A

Thread Size 18 TPI

Head Width 0.270" IN

Head Height 0.097" IN

Head Type Pan Head

Head Color Silver

Finish Stainless Steel

Drive Type Square Drive