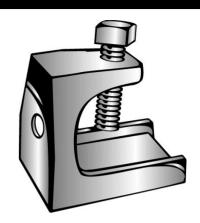

## MALLEABLE BEAM CLAMP METRIC

UPC: 784610024648 Country of Origin:

UNSPSC: 31162905 Not Available

Commodity: Beam clamps

Beam and flange clamp assemblies are used to hang conduit, cable, etc. from a buildings structural support.

## **Product Attributes**

Brand Name Minerallac Company
Sub Brand Minerallac Traditional

Type Beam Clamp

Application For use with threaded rod, conduit hangers and bridal rings.

Special Features Case hardened steel set screw tapped at an angle locks on beam.

Material Mallable Iron

Maximum Load 275 Maximum Jaw Opening 5/8"

Size 1.40" x 1.10" x 1.38"

Finish Zinc-Plated

Torque Rating 60

Clip Type Flange Clamp Length 1.10" Width 1.38" Color Silver Set Screw #8 metric Flange Width 5/8" Rod Size 1/4" Material Of Construction Mallable Iron