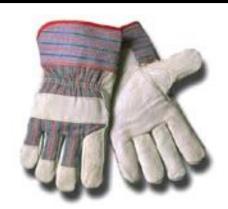

## SPLIT LEATHER WORK GLOVE SM

UPC: 085937938879 Country of Origin:

UNSPSC: 46181504 Not Available

Commodity: Protective gloves

Safety gloves protect hands from various adverse work environments.

## **Product Attributes**

Brand Name Minerallac Company

Sub Brand Cully

Type Work Gloves

Special Features Features a rubberized safety cuff, split cowhide leather, and a wing

thumb.

Application All purpose, camping, construction and hardware, delivery, farm and

ranch, and gardening and landscaping.

Size Small
Color Gray
Material Leather

Glove Type Split Leather Palm
Cuff Rubberized Safety Cuff

Item Status: Active
Standard Qty: 1

Minerallac Company

Tel: 800-927-3293 Fax: 800-824-8942 www.minerallac.com